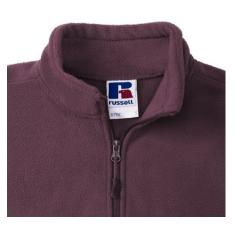

## Specification

RUSSELL women's polar that gives protection against wind and cold.Our modern materials are more compact than traditional polars.Cadet collar, zippered side pockets, panels on the sides that give a modern look. washing at 40 degrees burgundy 2XL