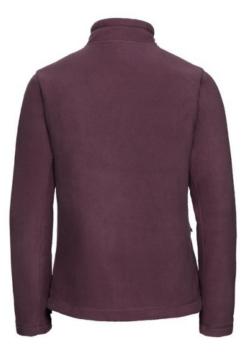

# **RUSSELL WOMEN'S POLAR SWEATSHIRT**

## Specification

RUSSELL women's polar that gives protection against wind and cold.Our modern materials are more compact than traditional polars.Cadet collar, zippered side pockets, panels on the sides that give a modern look. washing at 40 degrees burgundy 2XL