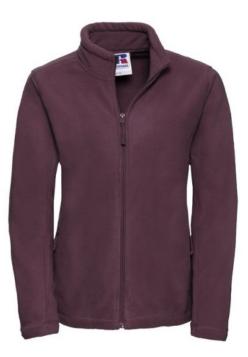

# **RUSSELL WOMEN'S POLAR SWEATSHIRT**

## Specification

RUSSELL women's polar that gives protection against wind and cold.Our modern materials are more compact than traditional polars.Cadet collar, zippered side pockets, panels on the sides that give a modern look. washing at 40 degrees burgundy 2XL